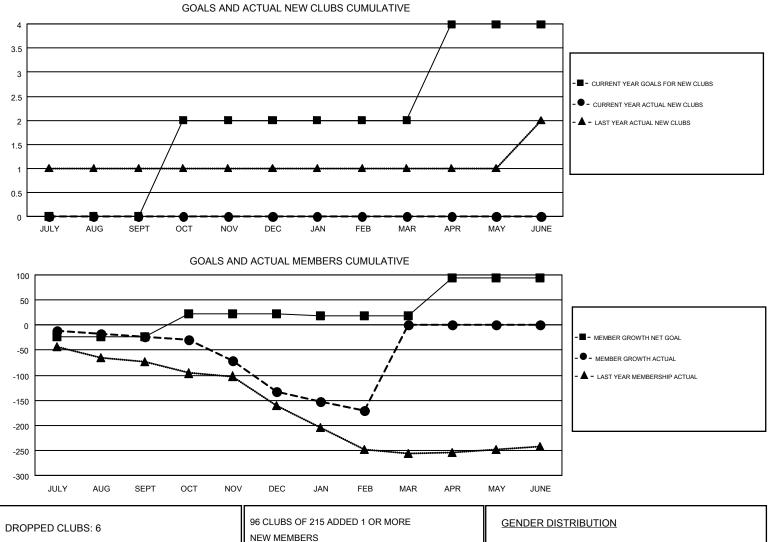

## CARLTON LLOYD GMT

| GMT: CARLT            | ON LLOYD      |           |               |                       |                           |                         | GMT CA 1                                           |  |
|-----------------------|---------------|-----------|---------------|-----------------------|---------------------------|-------------------------|----------------------------------------------------|--|
| Clubs                 |               |           |               | Members               |                           |                         |                                                    |  |
| RESULTS FOR 2018-2019 |               |           |               | RESULTS FOR 2018-2019 |                           |                         |                                                    |  |
| QUARTER               | NEW CLUB GOAL | NEW CLUBS | DROPPED CLUBS | QUARTER               | MEMBER GROWTH NET<br>GOAL | MEMBER GROWTH<br>ACTUAL | DROPPED<br>MEMBERS ACTUAL<br>(including transfers) |  |
| JULY/AUG/SEPT         | 0             | 0         | 2             | JULY/AUG/SEPT         | -24                       | 109                     | 124                                                |  |
| OCT/NOV/DEC           | 2             | 0         | 4             | OCT/NOV/DEC           | 46                        | 87                      | 187                                                |  |
| JAN/FEB/MAR           | 0             | 0         | 0             | JAN/FEB/MAR           | -4                        | 75                      | 101                                                |  |
| APR/MAY/JUNE          | 2             | 0         | 0             | APR/MAY/JUNE          | 76                        | 0                       | 0                                                  |  |

| DROPPED CLUBS: 6 |     | 96 CLUBS OF 215 ADDED 1 OR MORE | GENDER DISTRIBUTION                                             |                |     |
|------------------|-----|---------------------------------|-----------------------------------------------------------------|----------------|-----|
|                  |     | NEW MEMBERS                     | MALE                                                            | 3,189 (67.46%) |     |
|                  |     |                                 | FEMALE                                                          | 1,538 (32.54%) |     |
| DROPPED MEMBERS  |     |                                 |                                                                 |                |     |
| DECEASED         | 67  | CLICK HERE FOR CUMULATIVE       | TOTAL FAMILY UNIT MEMBERS<br>FAMILY MEMBERS PAYING HALF<br>DUES |                | 857 |
| CLUB CANCELLED   | 35  | MEMBERSHIP DATA                 |                                                                 |                |     |
| OTHER            | 310 |                                 |                                                                 |                | 440 |
| TOTAL            | 412 |                                 | DOLS                                                            |                |     |
|                  |     |                                 |                                                                 |                |     |